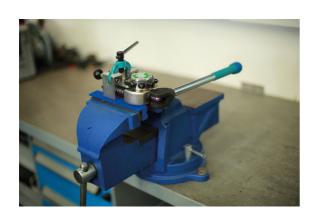

## Magnetic Multi-Groove Bench Vice Soft Jaws 155mm

A pair of multi-groove soft jaw inserts, suitable for use in a bench vice to offer more holding options on a wider range of materials. Manufactured from non-marring thermoplastic, and featuring strong magnets to keep the jaw pads securely in place, with 5 round holding slots to help grip smaller work-pieces. Ideal for automotive technicians, electricians, jewellers, modellers, hobbyists & DIY.